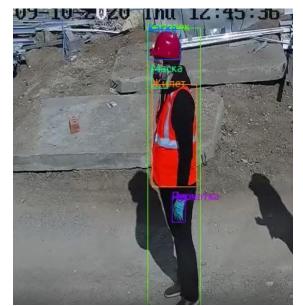

n Data Science, Nazarbayev University, Kazakhstan;
- 12 years professional experience in IT industry and 9 years academic experience in research;
- Areas of expertise are artificial intelligence and big data.



#### **PROJECTS**

- 1. Al driven neurorehabilitation platform for stroke patients;
- 2. Al driven breast cancer screening and diagnosis platform;
- 3. Al driven 3-level cattle identification and verification platform;
- 4. Intellectual video analytics platform;
- 5. Al driven reading application.













Version 1.0

Version 2.0

Version 3.0

Version 4.0

Version 5.0





### **BREAST CANCER**

Mammogram, digital biopsy, clinical data, demographic and lab data Platform Hospital Diagnosis



Mammography



MRI



Digital biopsy







## CATTLE IDENTIFICATION





















## **VIDEO ANALYTICS**

Номер поезда Порядок(вагон) Номер(вагон)

1663226655 21 51028736

#### Фото фиксация





## **VIDEO ANALYTICS**



#### Биометрия









## **READERZ**



- Personalized learning;
- Smart content creation;
- AI-Powered Tutors;
- Monitoring;
- Grading.

#### AI IN EDUCATION





# Al will assist, but will not replace humans