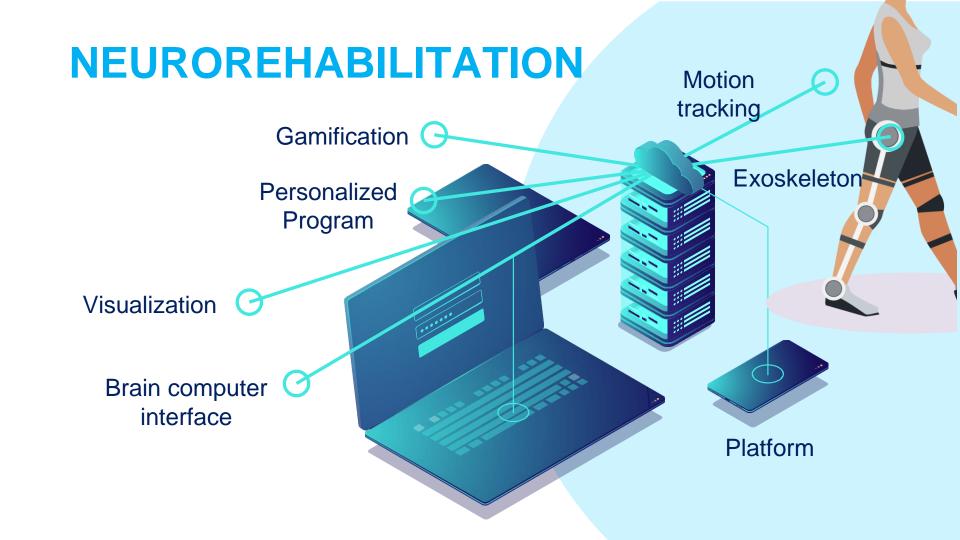

#### **PROJECTS**

- 1. Al driven neurorehabilitation platform for stroke patients;
- 2. Al driven breast cancer screening and diagnosis platform;
- 3. Al driven 3-level cattle identification and verification platform;
- 4. Intellectual video analytics platform;
- 5. Al driven reading application.