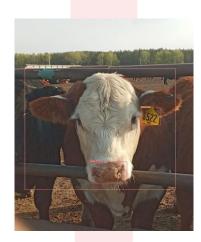

h.D. in Data Science, Nazarbayev University, Kazakhstan;
- 12 years professional experience in IT industry and 9 years academic experience in research;
- Areas of expertise are artificial intelligence and big data.



#### **PROJECTS**

- 1. Al driven neurorehabilitation platform for stroke patients;
- 2. Al driven breast cancer screening and diagnosis platform;
- 3. Al driven 3-level cattle identification and verification platform;
- 4. Intellectual video analytics platform;
- 5. Al driven reading application.













Version 1.0

Version 2.0

Version 3.0

Version 4.0

Version 5.0





### **BREAST CANCER**

Mammogram, digital biopsy, clinical data, demographic and lab data Platform Hospital Diagnosis



Mammography



MRI



Digital biopsy







## CATTLE IDENTIFICATION





















## **VIDEO ANALYTICS**

Номер поезда Порядок(вагон) Номер(вагон)

1663226655 21 51028736

#### Фото фиксация





## **VIDEO ANALYTICS**



#### Биометрия









## **READERZ**



- Personalized learning;
- Smart content creation;
- AI-Powered Tutors;
- Monitoring;
- Grading.

#### AI IN EDUCATION





# Al will assist, but will not replace humans