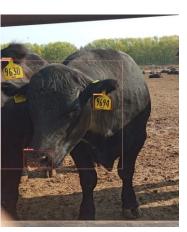

Ph.D. in Data Science, Nazarbayev University, Kazakhstan;
- 12 years professional experience in IT industry and 9 years academic experience in research;
- Areas of expertise are artificial intelligence and big data.



#### **PROJECTS**

- 1. Al driven neurorehabilitation platform for stroke patients;
- 2. Al driven breast cancer screening and diagnosis platform;
- 3. Al driven 3-level cattle identification and verification platform;
- 4. Intellectual video analytics platform;
- 5. Al driven reading application.













Version 1.0

Version 2.0

Version 3.0

Version 4.0

Version 5.0





### **BREAST CANCER**

Mammogram, digital biopsy, clinical data, demographic and lab data Platform Hospital Diagnosis



Mammography



MRI



Digital biopsy







## CATTLE IDENTIFICATION





















## **VIDEO ANALYTICS**

Номер поезда Порядок(вагон) Номер(вагон)

1663226655 21 51028736

#### Фото фиксация





## **VIDEO ANALYTICS**



#### Биометрия









## **READERZ**



- Personalized learning;
- Smart content creation;
- AI-Powered Tutors;
- Monitoring;
- Grading.

#### AI IN EDUCATION





# Al will assist, but will not replace humans