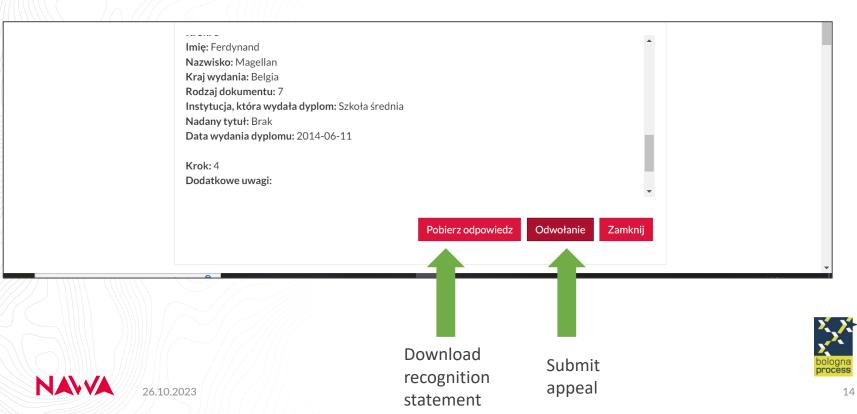

# **Credential evaluator's application** - recognition statement

|                        |                                                                                                                      | application |
|------------------------|----------------------------------------------------------------------------------------------------------------------|-------------|
| NAV VA WIMANY MADENICS |                                                                                                                      | submits an  |
|                        | Szczegóły sprawy: -                                                                                                  |             |
| Wnioski 🗸              | Ogólne Wniosek Ocena formalna Ocena merytoryczna DEQAR Kwalifikator Szablon odpowiedzi Logi                          | appeal 2    |
| Wszystkie (230)        |                                                                                                                      | additional  |
| Niepotwierdzone (3)    | ID wniosku: d2e84d5f-: Język wniosku: en-EN Data złożenia: 2023-10-15 12:21 Data potwierdzenia: 2023-10-15<br>b4ef95 |             |
| Nowe (36)              | Szablon odpowiedzi*                                                                                                  | bottoms     |
| W trakcie (0)          | Dyplom ~                                                                                                             | appear:     |
| Do uzupełnienia (3)    | Stopień Dekretuj ← Poprzedni Następny → Zapisz                                                                       | - Appeal    |
| Do weryfikacji (0)     | Dyplom<br>Średnie                                                                                                    |             |
| Do podpisu (0)         | Dyplom nieuznany<br>Stopień nieuznany                                                                                | - Reply     |
| Zakończone (0)         | adjien measnany                                                                                                      | to          |
|                        | Copyright NAWA © 2023. Wszelkie prawa zastrzeżone Wersja 1.0                                                         |             |
| Odrzucone (0)          |                                                                                                                      | Appeal      |
| Archiwum (9)           | Fundusze Rzeczpospolita NAVVA Unia Europejska                                                                        |             |
| Statystyki             | Fundusze<br>Europejskie<br>Wiedza Edukacja Rozwoji                                                                   |             |
|                        |                                                                                                                      | × × *       |
|                        | ▶                                                                                                                    | <b>x</b> 2  |
|                        |                                                                                                                      | bologna     |