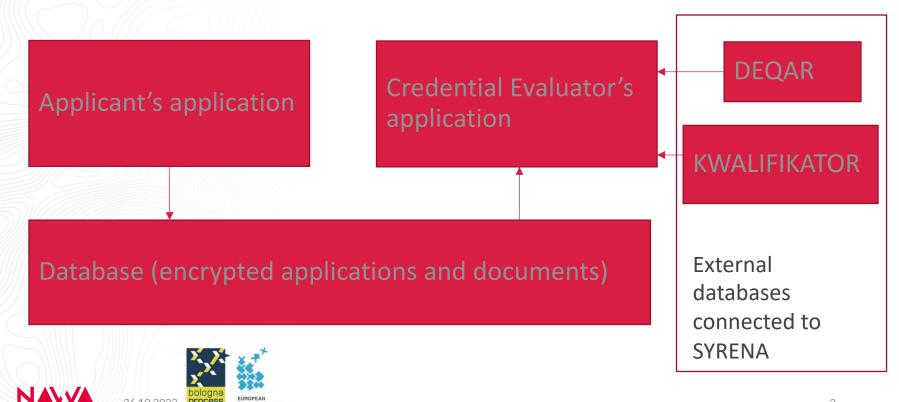

#### **Credential evaluator's application** - general information

|                      | =                                             |                                                   |                          | _        |                                                |               |                        | 8          |
|----------------------|-----------------------------------------------|---------------------------------------------------|--------------------------|----------|------------------------------------------------|---------------|------------------------|------------|
|                      | Szczegóły sprawy: -                           | Dekretacja sprawy                                 |                          | ×        |                                                |               |                        |            |
| Wnioski 🗸            |                                               |                                                   |                          |          |                                                |               |                        |            |
| Wszystkie (248)      | Ogólne Wniosek Ocena fo                       | Rozpatrujący*                                     |                          |          | dzi Logi                                       |               |                        |            |
| Niepotwierdzone (0)  | ID wniosku: 61ad7fe0-7811-404<br>d59038be56ef | Michał Muzyka                                     |                          | × I      | 1-08-17 08:32                                  | Data potwierd | zenia: 2023-08-17 08:3 | 2          |
| Nowe (81)            | Wnioskujący*                                  | Cancel                                            |                          | Dekretuj |                                                |               |                        |            |
| W trakcie (75)       | Politechnika                                  |                                                   |                          | _        |                                                |               |                        |            |
| Do uzupełnienia (33) | Kraj ukończenia studiów*                      |                                                   | Poziom studiów*          |          |                                                |               |                        |            |
| Do weryfikacji (0)   | Czechy                                        | ~                                                 | Stopień naukowy          |          |                                                |               |                        | ~          |
|                      | Nazwa dokumentu*                              |                                                   |                          |          |                                                |               | Data wydania dyplon    | u*         |
| Do podpisu (0)       | dyplom nadania stopnia naukow                 | vego                                              |                          |          |                                                | ~             | 2021-02-17             | =          |
| Zakończone (0)       | Uczelnia, która wydała dyplom*                |                                                   |                          |          |                                                |               |                        |            |
| Odrzucone (0)        | Uniwersytet w St. Petersburgu                 |                                                   |                          |          |                                                |               |                        |            |
| Archiwum (59)        | Ostatni komentarz do wniosku<br>-             |                                                   |                          |          |                                                |               |                        |            |
| Statystyki           |                                               |                                                   |                          |          | Dek                                            | retuj 🧲 F     | Poprzedni Następny     | ÷          |
|                      | Copyright NAWA © 2023. Wszelkie prawa         | zastrzeżone                                       |                          |          |                                                |               |                        | Wersja 1.0 |
|                      |                                               | Fundusze<br>Europejskie<br>Wiedza Edukacja Rozwój | Rzeczpospolita<br>Polska | NAVVA    | Unia Europejski<br>Europejski Fundusz Społeczn | , <b>(</b> )  |                        |            |

# **Credential evaluator's application** - application

# **Credential evaluator's application** - completeness of the case

|                                      | =                                                                                                                                       |                                         | 8 |
|--------------------------------------|-----------------------------------------------------------------------------------------------------------------------------------------|-----------------------------------------|---|
| Wnioski 🗸                            | Szczegóły sprawy: -<br>Ogólne Wniosek Ocena formalna Ocena merytoryczna DEQAR Kwalifikator Szablon odpowied                             | zi Logi                                 |   |
| Niepotwierdzone (3)<br>Nowe (36)     | ID wniosku: d2e84d5f- 4437- Język wniosku: en-EN Data złożenia: 2023-10-15 12:21                                                        | Data potwierdzenia: 2023-10-15<br>12:22 |   |
| W trakcie (0)<br>Do uzupełnienia (3) | Czy należy do kompetencji NAWA?                                                                                                         |                                         | v |
| Do weryfikacji (0)<br>Do podpisu (0) | Czy właściwy dokument potwierdzający ukończenie studiów / nadanie stopnia?                                                              |                                         | ~ |
| Zakończone (0)<br>Odrzucone (0)      | Czy dołączono tłumaczenie (jeżeli jest wymagane)?                                                                                       |                                         | × |
| Archiwum (9)<br>Statystyki           | Czy dołączono właściwy dokument potwierdzający przebieg studiów?<br>Czy dołączono tłumaczenie dokument potwierdzający przebieg studiów? |                                         | ~ |
|                                      |                                                                                                                                         |                                         |   |

# **Credential evaluator's application** - assessment

|                     | =                                     |                            |                                 |                        |                    | 8   |
|---------------------|---------------------------------------|----------------------------|---------------------------------|------------------------|--------------------|-----|
|                     | Szczegóły sprawy: -                   |                            |                                 |                        |                    |     |
| Wnioski 🗸 🗸         | Ogólne Wniosek Ocena formaln          | a Ocena merytoryczna DEQAR | Kwalifikator Szablon odpowiedzi | Logi                   |                    |     |
| Wszystkie (230)     |                                       |                            |                                 |                        |                    |     |
| Niepotwierdzone (3) | ID wniosku: d2e84d5f-1 i437-<br>8355- | Język wniosku: en-EN       | Data złożenia: 2023-10-15 12:21 | Data potwierd<br>12:22 | Izenia: 2023-10-15 |     |
| Nowe (36)           | Zatwierdzono: Nie                     | Data zatwierdzenia:        | Zatwierdził: -                  |                        |                    |     |
| W trakcie (0)       |                                       |                            |                                 |                        |                    | - 1 |
| Do uzupełnienia (3) | Czy instytucja wydająca dyplom jest u | znana?                     |                                 |                        | ******             | ~   |
| Do weryfikacji (0)  | Czy instytucja prowadząca kształcenie | e jest uznana?             |                                 |                        |                    | ~   |
| Do podpisu (0)      |                                       |                            |                                 |                        |                    |     |
| Zakończone (0)      | Czy program studiów jest uznany (jeśl | i wymagane)?               |                                 |                        |                    | ~   |
| Odrzucone (0)       |                                       |                            |                                 |                        |                    |     |
| Archiwum (9)        | Czy należy do kompetencji NAWA?       |                            |                                 |                        | ******             | ~   |
| Statystyki          | CZ I. Autentyczność dokumentu / Czy   | dokument jest autentyczny? |                                 |                        |                    | ~   |
|                     |                                       |                            |                                 |                        |                    |     |
|                     | • •                                   |                            |                                 |                        | (0.72              |     |

# **Credential evaluator's application** - DEQAR

| Inioski              | Szczegóły sprawy: BUW.4201.116.2023.TEST Ogólne Wniosek Ocena formalna Ocena merytoryczna DEQAR Kwalifikator Szablon odpowiedzi Logi        |
|----------------------|---------------------------------------------------------------------------------------------------------------------------------------------|
| Wszystkie (248)      |                                                                                                                                             |
| Niepotwierdzone (0)  | ID wniosku: 46221f2d- Język wniosku: en Data złożenia: 2023-08-10 08:47 Data potwierdzenia: 2023-08-10 08:48<br>65f3-40a0-9b75-26ee3bdbbdcc |
| Nowe (80)            | Kraj* Instytucja*                                                                                                                           |
| W trakcie (76)       | Albania × v "EPOKA" University (AL0019) ×                                                                                                   |
| Do uzupełnienia (33) | Raport                                                                                                                                      |
| Do weryfikacji (0)   | evalag - Evaluation Agency Baden-Württemberg - Programme accreditation - Banking and Finance (2020-03-01 - 2026-02-28)                      |
| Do podpisu (0)       | Odpowiedź z DEQAR*                                                                                                                          |
|                      | Id - 48218<br>Assess Name Evaluation Assess Barden Wijstemberg                                                                              |
| Zakończone (0)       | Agency_Name - Evaluation Agency Baden-Württemberg<br>Agency_Acronym - evalag                                                                |
| Odrzucone (0)        | Agency_Id - 25                                                                                                                              |
| chiwum (59)          | Agency_Url - http://backend.deqar.eu/webapi/v1/browse/agencies/25/                                                                          |
| cniwum (59)          | Contributing_Agencies - []                                                                                                                  |
| atystyki             | Agency_Esg_Activity - International programme accreditation Agency_Esg_Activity_Type - programme                                            |
|                      | Name - Programme accreditation                                                                                                              |
|                      | Institutions - [{'id': 5881, 'deqar_id': 'DEQARINST5881, 'name_primary': "'EPOKA" University', 'website_link': 'http://www.epoka.edu.al/'}] |
|                      |                                                                                                                                             |
|                      | Dekretuj 🧲 Poprzedni Następny 🔶 Zapisz                                                                                                      |
|                      |                                                                                                                                             |
|                      | Copyright NAWA © 2023. Wszelkie prawa zastrzeżone                                                                                           |

# **Credential evaluator's application** - Kwalifikator

|                      |                                                                                                                                                                                                          | 2          |
|----------------------|----------------------------------------------------------------------------------------------------------------------------------------------------------------------------------------------------------|------------|
|                      | Szczegóły sprawy: BUW.4201.116.2023.TEST                                                                                                                                                                 |            |
| Wnioski 👻            | Ogólne Wniosek Ocena formalna Ocena merytoryczna DEQAR Kwalifikator Szablon odpowiedzi Logi                                                                                                              |            |
| Wszystkie (248)      |                                                                                                                                                                                                          |            |
| Niepotwierdzone (0)  | ID wniosku: 46221f2d- Język wniosku: en Data złożenia: 2023-08-10 08:47 Data potwierdzenia: 2023-08-10 08:47 Data potwierdzenia: 2023-08-10 08:47                                                        | :48        |
| Nowe (80)            | Kraj Dyplom                                                                                                                                                                                              |            |
| W trakcie (76)       | Stany Zjednoczone Ameryki × v MASTER (PL: None)                                                                                                                                                          | × •        |
| Do uzupełnienia (33) | Odpowiedź z kwalifikatora *                                                                                                                                                                              |            |
| Do weryfikacji (0)   | Id - 245<br>Name - MASTER                                                                                                                                                                                |            |
| Do podpisu (0)       | Name_Pl - None<br>Countryid - 201                                                                                                                                                                        |            |
| Zakończone (0)       | Code - P4 - Studia drugiego stopnia lub studia jednolite<br>Educationlevels_PI - Studia drugiego stopnia lub studia jednolite                                                                            |            |
| Odrzucone (0)        | Qualificationscode - U01 - Uprawnia do kontynuacji kształcenia na studiach drugiego stopnia (ustawa)<br>Qualificationsdescription_Pl - Uprawnia do kontynuacji kształcenia na studiach drugiego stopnia. |            |
| Archiwum (59)        | Qualificationslegalbasis_PI - Podstawa prawna:art. 326 ust. 2 ustawy z dnia 20 lipca 2018 r. Prawo o szkolnictwie wyższym i nauce (Dz. U. z 2020 r., poz. 85).                                           |            |
| Statystyki           | ld - 245                                                                                                                                                                                                 | 11.        |
|                      | Dekretuj 🧲 Poprzedni 🛛 Następny 🔶 💈                                                                                                                                                                      | Zapisz     |
|                      | Copyright NAWA © 2023. Wszelkie prawa zastrzeżone                                                                                                                                                        | Wersja 1.0 |
|                      | Fundusze<br>Europejskie<br>Wiedza Edukacja Razwój Rzeczpospolita Polska Unia Europejski Fundusz Społeczny                                                                                                |            |