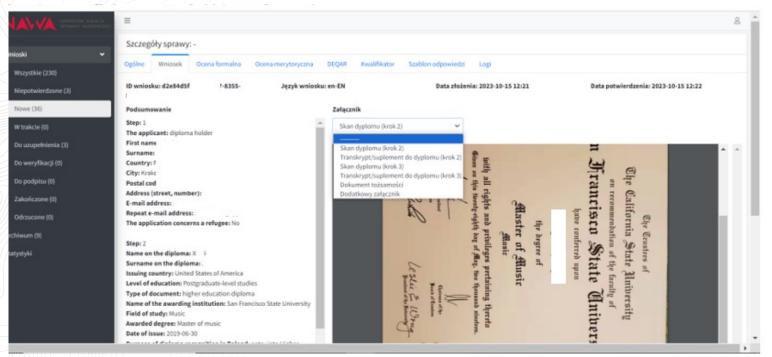

#### **Credential evaluator's application** - general information

|                      | =                                             |                                                   |                          | _        |                                                |               |                        | 8          |
|----------------------|-----------------------------------------------|---------------------------------------------------|--------------------------|----------|------------------------------------------------|---------------|------------------------|------------|
|                      | Szczegóły sprawy: -                           | Dekretacja sprawy                                 |                          | ×        |                                                |               |                        |            |
| Wnioski 🗸            |                                               |                                                   |                          |          |                                                |               |                        |            |
| Wszystkie (248)      | Ogólne Wniosek Ocena fo                       | Rozpatrujący*                                     |                          |          | dzi Logi                                       |               |                        |            |
| Niepotwierdzone (0)  | ID wniosku: 61ad7fe0-7811-404<br>d59038be56ef | Michał Muzyka                                     |                          | × I      | 1-08-17 08:32                                  | Data potwierd | zenia: 2023-08-17 08:3 | 2          |
| Nowe (81)            | Wnioskujący*                                  | Cancel                                            |                          | Dekretuj |                                                |               |                        |            |
| W trakcie (75)       | Politechnika                                  |                                                   |                          | _        |                                                |               |                        |            |
| Do uzupełnienia (33) | Kraj ukończenia studiów*                      |                                                   | Poziom studiów*          |          |                                                |               |                        |            |
| Do weryfikacji (0)   | Czechy                                        | ~                                                 | Stopień naukowy          |          |                                                |               |                        | ~          |
|                      | Nazwa dokumentu*                              |                                                   |                          |          |                                                |               | Data wydania dyplon    | u*         |
| Do podpisu (0)       | dyplom nadania stopnia naukow                 | vego                                              |                          |          |                                                | ~             | 2021-02-17             | =          |
| Zakończone (0)       | Uczelnia, która wydała dyplom*                |                                                   |                          |          |                                                |               |                        |            |
| Odrzucone (0)        | Uniwersytet w St. Petersburgu                 |                                                   |                          |          |                                                |               |                        |            |
| Archiwum (59)        | Ostatni komentarz do wniosku<br>-             |                                                   |                          |          |                                                |               |                        |            |
| Statystyki           |                                               |                                                   |                          |          | Dek                                            | retuj 🧲 F     | Poprzedni Następny     | ÷          |
|                      | Copyright NAWA © 2023. Wszelkie prawa         | zastrzeżone                                       |                          |          |                                                |               |                        | Wersja 1.0 |
|                      |                                               | Fundusze<br>Europejskie<br>Wiedza Edukacja Rozwój | Rzeczpospolita<br>Polska | NAVVA    | Unia Europejski<br>Europejski Fundusz Społeczn | , <b>(</b> )  |                        |            |

# **Credential evaluator's application** - completeness of the case

|                                      | =                                                                                                                                       |                                         | 8 |
|--------------------------------------|-----------------------------------------------------------------------------------------------------------------------------------------|-----------------------------------------|---|
| Wnioski 🗸                            | Szczegóły sprawy: -<br>Ogólne Wniosek Ocena formalna Ocena merytoryczna DEQAR Kwalifikator Szablon odpowied                             | zi Logi                                 |   |
| Niepotwierdzone (3)<br>Nowe (36)     | ID wniosku: d2e84d5f- 4437- Język wniosku: en-EN Data złożenia: 2023-10-15 12:21                                                        | Data potwierdzenia: 2023-10-15<br>12:22 |   |
| W trakcie (0)<br>Do uzupełnienia (3) | Czy należy do kompetencji NAWA?                                                                                                         |                                         | v |
| Do weryfikacji (0)<br>Do podpisu (0) | Czy właściwy dokument potwierdzający ukończenie studiów / nadanie stopnia?                                                              |                                         | ~ |
| Zakończone (0)<br>Odrzucone (0)      | Czy dołączono tłumaczenie (jeżeli jest wymagane)?                                                                                       |                                         | × |
| Archiwum (9)<br>Statystyki           | Czy dołączono właściwy dokument potwierdzający przebieg studiów?<br>Czy dołączono tłumaczenie dokument potwierdzający przebieg studiów? |                                         | ~ |
|                                      |                                                                                                                                         |                                         |   |

# **Credential evaluator's application** - assessment

|                     | =                                     |                            |                                 |                        |                    | 8   |
|---------------------|---------------------------------------|----------------------------|---------------------------------|------------------------|--------------------|-----|
|                     | Szczegóły sprawy: -                   |                            |                                 |                        |                    |     |
| Wnioski 🗸 🗸         | Ogólne Wniosek Ocena formaln          | a Ocena merytoryczna DEQAR | Kwalifikator Szablon odpowiedzi | Logi                   |                    |     |
| Wszystkie (230)     |                                       |                            |                                 |                        |                    |     |
| Niepotwierdzone (3) | ID wniosku: d2e84d5f-1 i437-<br>8355- | Język wniosku: en-EN       | Data złożenia: 2023-10-15 12:21 | Data potwierd<br>12:22 | Izenia: 2023-10-15 |     |
| Nowe (36)           | Zatwierdzono: Nie                     | Data zatwierdzenia:        | Zatwierdził: -                  |                        |                    |     |
| W trakcie (0)       |                                       |                            |                                 |                        |                    | - 1 |
| Do uzupełnienia (3) | Czy instytucja wydająca dyplom jest u | znana?                     |                                 |                        | ******             | ~   |
| Do weryfikacji (0)  | Czy instytucja prowadząca kształcenie | e jest uznana?             |                                 |                        |                    | ~   |
| Do podpisu (0)      |                                       |                            |                                 |                        |                    |     |
| Zakończone (0)      | Czy program studiów jest uznany (jeśl | i wymagane)?               |                                 |                        |                    | ~   |
| Odrzucone (0)       |                                       |                            |                                 |                        |                    |     |
| Archiwum (9)        | Czy należy do kompetencji NAWA?       |                            |                                 |                        | ******             | ~   |
| Statystyki          | CZ I. Autentyczność dokumentu / Czy   | dokument jest autentyczny? |                                 |                        |                    | ~   |
|                     |                                       |                            |                                 |                        |                    |     |
|                     | • •                                   |                            |                                 |                        | (0.72              |     |