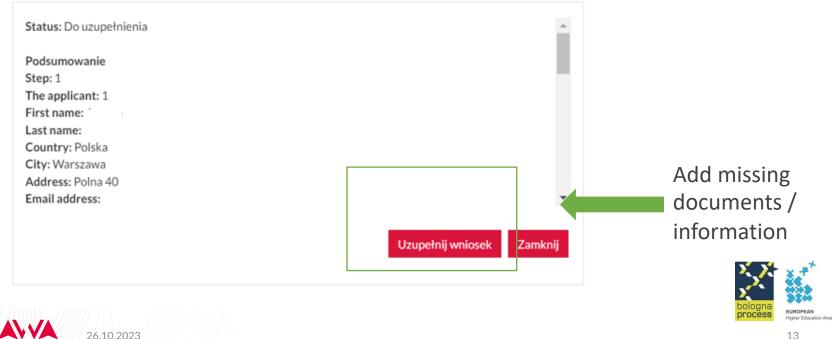

# **Credential evaluator's application** - completeness of the case

|                                      | =                                                                                                                                       |                                         | 8 |
|--------------------------------------|-----------------------------------------------------------------------------------------------------------------------------------------|-----------------------------------------|---|
| Wnioski 🗸                            | Szczegóły sprawy: -<br>Ogólne Wniosek Ocena formalna Ocena merytoryczna DEQAR Kwalifikator Szablon odpowied                             | zi Logi                                 |   |
| Niepotwierdzone (3)<br>Nowe (36)     | ID wniosku: d2e84d5f- 4437- Język wniosku: en-EN Data złożenia: 2023-10-15 12:21                                                        | Data potwierdzenia: 2023-10-15<br>12:22 |   |
| W trakcie (0)<br>Do uzupełnienia (3) | Czy należy do kompetencji NAWA?                                                                                                         |                                         | v |
| Do weryfikacji (0)<br>Do podpisu (0) | Czy właściwy dokument potwierdzający ukończenie studiów / nadanie stopnia?                                                              |                                         | ~ |
| Zakończone (0)<br>Odrzucone (0)      | Czy dołączono tłumaczenie (jeżeli jest wymagane)?                                                                                       |                                         | × |
| Archiwum (9)<br>Statystyki           | Czy dołączono właściwy dokument potwierdzający przebieg studiów?<br>Czy dołączono tłumaczenie dokument potwierdzający przebieg studiów? |                                         | ~ |
|                                      |                                                                                                                                         |                                         |   |