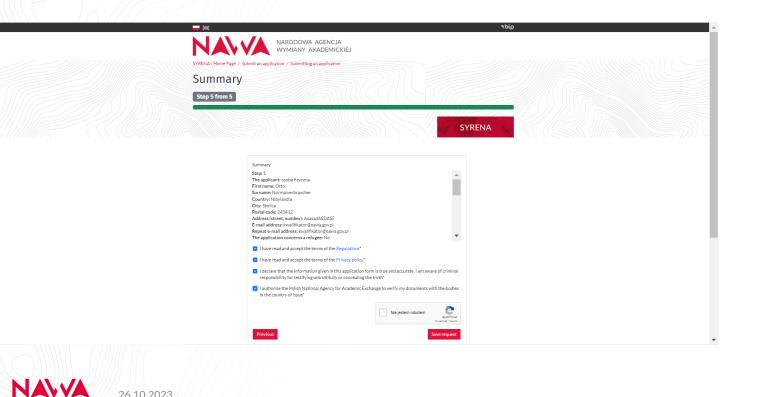

Start

| NA/Home Page / Submit an application / Submitting an application |
|------------------------------------------------------------------|
| plicant data                                                     |
| p 1 from 5                                                       |
| SYRENA SYRENA                                                    |

|          | The applicant*<br>Choose one of the options            | Name of the institution*                              |
|----------|--------------------------------------------------------|-------------------------------------------------------|
|          | First name"                                            |                                                       |
|          | Surname*                                               |                                                       |
|          | Country*                                               | City*                                                 |
|          | Postal code" Address (stre                             | zet, number)*                                         |
|          | E-mail address*                                        | Repeat e-mail address*                                |
| <i>F</i> | <ul> <li>The application concerns a refugee</li> </ul> | The field is required and must match the e-mail field |
|          |                                                        | Next                                                  |
|          |                                                        |                                                       |